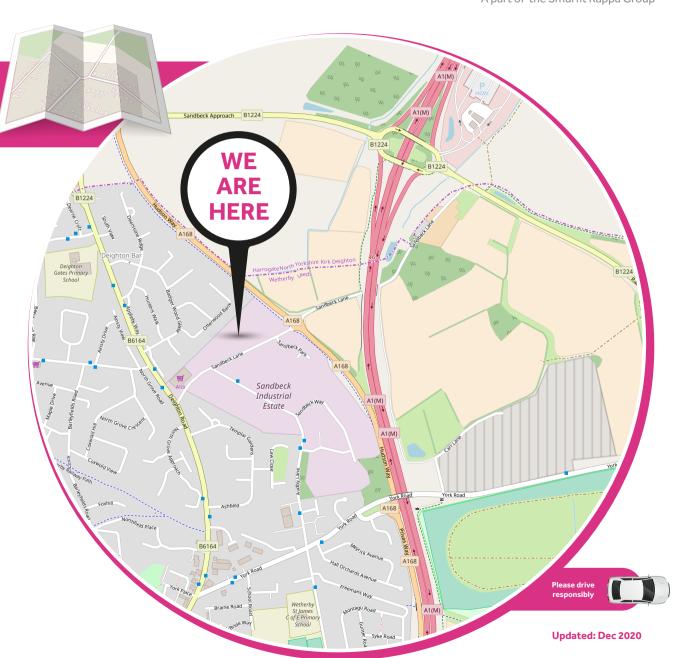

## From the North:

Leave the A1(M) at Junction 46, take the B1224 exit signed York/Wetherby. At the roundabout take the 4th exit onto B1224. Turn left at the next roundabout onto A168. Follow this road, at the roundabout take the 3rd exit onto Sandbeck Lane. Destination will be on the right.

## From the South:

Take the M1 North, keep left at the fork to stay on the M1, follow signs for Leeds (East). Merge onto the A1(M), Leave the A1(M) at Junction 46, take the B1224 exit signed York/Wetherby. At the roundabout take the 4th exit onto B1224. Turn left at the next roundabout onto A168. Follow this road, at the roundabout take the 3rd exit onto Sandbeck Lane. Destination will be on the right.

## **Public Transport:**

Train: Take a train to Leeds Train Station. Walk to Infirmary Street (Stand H) and take the X98 bus to Wetherby, to Deighton Road, Sandbeck Lane. Walk 0.2 miles to our site.

Airport: Fly to Leeds/Bradford airport.